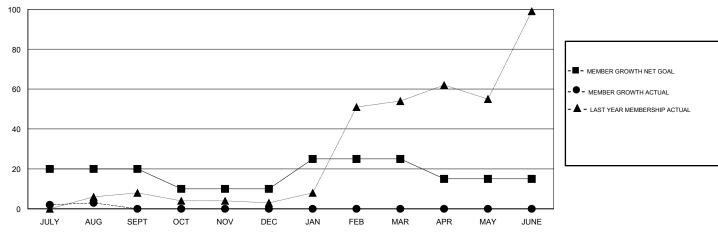

## GMT: CINDY GREGG LOCATION PENNSYLVANIA

**GMT CA** 

| Clubs         |               |           |               | Members               |                           |                         |                                              |
|---------------|---------------|-----------|---------------|-----------------------|---------------------------|-------------------------|----------------------------------------------|
|               | RESULTS FOR   | 2017-2018 |               | RESULTS FOR 2017-2018 |                           |                         |                                              |
| QUARTER       | NEW CLUB GOAL | NEW CLUBS | DROPPED CLUBS | QUARTER               | MEMBER GROWTH NET<br>GOAL | MEMBER GROWTH<br>ACTUAL | DROPPED MEMBERS ACTUAL (including transfers) |
| JULY/AUG/SEPT | 1             | 0         | 0             | JULY/AUG/SEPT         | 20                        | 10                      | 7                                            |
| OCT/NOV/DEC   | 0             | 0         | 0             | OCT/NOV/DEC           | -10                       | 0                       | 0                                            |
| JAN/FEB/MAR   | 1             | 0         | 0             | JAN/FEB/MAR           | 15                        | 0                       | 0                                            |
| APR/MAY/JUNE  | 0             | 0         | 0             | APR/MAY/JUNE          | -10                       | 0                       | 0                                            |